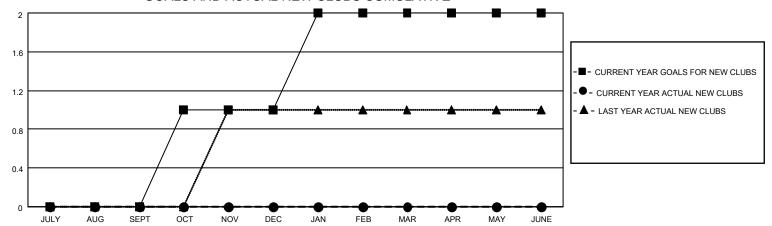

## District 5M 2

| Clubs RESULTS FOR 2021-2022 |   |   |   | Members  RESULTS FOR 2021-2022 |    |    |    |
|-----------------------------|---|---|---|--------------------------------|----|----|----|
|                             |   |   |   |                                |    |    |    |
| JULY/AUG/SEPT               | 0 | 0 | 0 | JULY/AUG/SEPT                  | 45 | 68 | 44 |
| OCT/NOV/DEC                 | 1 | 0 | 0 | OCT/NOV/DEC                    | 45 | 17 | 20 |
| JAN/FEB/MAR                 | 1 | 0 | 0 | JAN/FEB/MAR                    | 50 | 0  | 0  |
| APR/MAY/JUNE                | 0 | 0 | 0 | APR/MAY/JUNE                   | 35 | 0  | 0  |