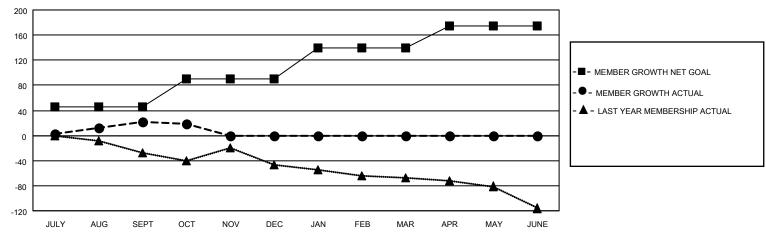

## District 5M 2

| Clubs RESULTS FOR 2021-2022 |   |   |   | Members  RESULTS FOR 2021-2022 |    |    |    |
|-----------------------------|---|---|---|--------------------------------|----|----|----|
|                             |   |   |   |                                |    |    |    |
| JULY/AUG/SEPT               | 0 | 0 | 0 | JULY/AUG/SEPT                  | 45 | 68 | 44 |
| OCT/NOV/DEC                 | 1 | 0 | 0 | OCT/NOV/DEC                    | 45 | 17 | 20 |
| JAN/FEB/MAR                 | 1 | 0 | 0 | JAN/FEB/MAR                    | 50 | 0  | 0  |
| APR/MAY/JUNE                | 0 | 0 | 0 | APR/MAY/JUNE                   | 35 | 0  | 0  |